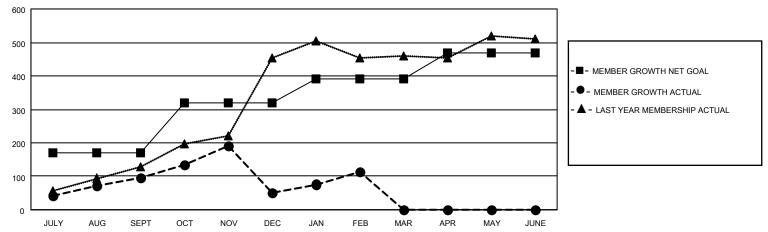

### GOALS AND ACTUAL MEMBERS CUMULATIVE

| DROPPED CLUBS: 6 |     | 63 CLUBS OF 89 ADDED 1 OR<br>MORE NEW MEMBERS | GENDER DISTRIBUTION                 |                                  |  |
|------------------|-----|-----------------------------------------------|-------------------------------------|----------------------------------|--|
|                  |     | NORE NEW MEMBERS                              | MALE<br>FEMALE                      | 1,277 (55.64%)<br>1,018 (44.36%) |  |
| DROPPED MEMBERS  |     |                                               | NON BINARY PREFER NOT TO ANSWER     | 0 (0.00%)<br>0 (0.00%)           |  |
| DECEASED         | 8   |                                               | THE ENTITY TO ANOWER                | 0 (0.0070)                       |  |
| CLUB CANCELLED   | 123 | CLICK HERE FOR CUMULATIVE                     | TOTAL FAMILY UNIT MEMBERS           | 3 220                            |  |
| OTHER            | 214 | MEMBERSHIP DATA                               |                                     |                                  |  |
| TOTAL            | 345 |                                               | FAMILY MEMBERS PAYING HALF DUES 122 |                                  |  |
|                  |     |                                               |                                     |                                  |  |

## District 404 B2

| Clubs                 |               |           |               | Members               |                        |                         |                                                    |
|-----------------------|---------------|-----------|---------------|-----------------------|------------------------|-------------------------|----------------------------------------------------|
| RESULTS FOR 2021-2022 |               |           |               | RESULTS FOR 2021-2022 |                        |                         |                                                    |
| QUARTER               | NEW CLUB GOAL | NEW CLUBS | DROPPED CLUBS | QUARTER MEM           | BER GROWTH NET<br>GOAL | MEMBER GROWTH<br>ACTUAL | DROPPED<br>MEMBERS ACTUAL<br>(including transfers) |
| JULY/AUG/SEPT         | 4             | 3         | 0             | JULY/AUG/SEPT         | 170                    | 136                     | 38                                                 |
| OCT/NOV/DEC           | 3             | 2         | 6             | OCT/NOV/DEC           | 150                    | 245                     | 279                                                |
| JAN/FEB/MAR           | 2             | 1         | 0             | JAN/FEB/MAR           | 70                     | 95                      | 28                                                 |
| APR/MAY/JUNE          | 1             | 0         | 0             | APR/MAY/JUNE          | 80                     | 0                       | 0                                                  |