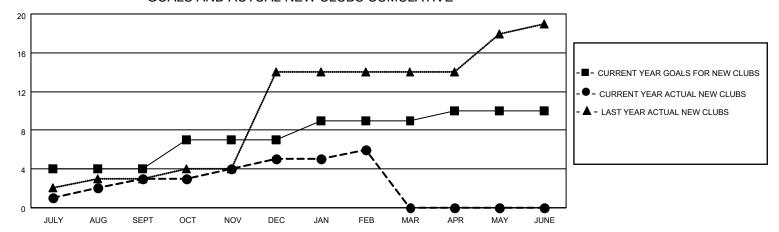

### GOALS AND ACTUAL NEW CLUBS CUMULATIVE

## District 404 B2

| Clubs                 |               |           |               | Members               |                        |                         |                                                    |
|-----------------------|---------------|-----------|---------------|-----------------------|------------------------|-------------------------|----------------------------------------------------|
| RESULTS FOR 2021-2022 |               |           |               | RESULTS FOR 2021-2022 |                        |                         |                                                    |
| QUARTER               | NEW CLUB GOAL | NEW CLUBS | DROPPED CLUBS | QUARTER MEM           | BER GROWTH NET<br>GOAL | MEMBER GROWTH<br>ACTUAL | DROPPED<br>MEMBERS ACTUAL<br>(including transfers) |
| JULY/AUG/SEPT         | 4             | 3         | 0             | JULY/AUG/SEPT         | 170                    | 136                     | 38                                                 |
| OCT/NOV/DEC           | 3             | 2         | 6             | OCT/NOV/DEC           | 150                    | 245                     | 279                                                |
| JAN/FEB/MAR           | 2             | 1         | 0             | JAN/FEB/MAR           | 70                     | 95                      | 28                                                 |
| APR/MAY/JUNE          | 1             | 0         | 0             | APR/MAY/JUNE          | 80                     | 0                       | 0                                                  |